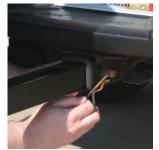

### **FEATURES**

- Fits standard 2" hitch receivers
- Holds SHAX 6100 Umbrella (sold separately)
- Thumbscrew holds pole in place
- Powder-coated finish on pole

| SPECIFICATIONS |                             |
|----------------|-----------------------------|
| MATERIALS      | STEEL                       |
| PRODUCT TYPE   | UMBRELLA ACCESSORY          |
| PROTECTION     | WARM TEMPERATURE PROTECTION |
| RISK/INJURY    | HEAT STRESS                 |
|                |                             |