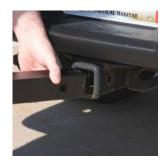

### **FEATURES**

- Fits standard 2" hitch receivers
- Holds SHAX 6100 Umbrella (sold separately)
- Thumbscrew holds pole in place
- Powder-coated finish on pole

| SPECIFICATIONS |                             |
|----------------|-----------------------------|
| MATERIALS      | STEEL                       |
| PRODUCT TYPE   | UMBRELLA ACCESSORY          |
| PROTECTION     | WARM TEMPERATURE PROTECTION |
| RISK/INJURY    | HEAT STRESS                 |
|                |                             |