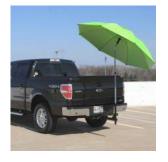

### **FEATURES**

- Fits standard 2" hitch receivers
- Holds SHAX 6100 Umbrella (sold separately)
- Thumbscrew holds pole in place
- Powder-coated finish on pole

| SPECIFICATIONS |                             |
|----------------|-----------------------------|
| MATERIALS      | STEEL                       |
| PRODUCT TYPE   | UMBRELLA ACCESSORY          |
| PROTECTION     | WARM TEMPERATURE PROTECTION |
| RISK/INJURY    | HEAT STRESS                 |
|                |                             |