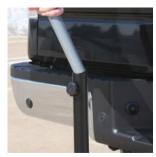

### **FEATURES**

- Fits standard 2" hitch receivers
- Holds SHAX 6100 Umbrella (sold separately)
- Thumbscrew holds pole in place
- Powder-coated finish on pole

| SPECIFICATIONS |                             |
|----------------|-----------------------------|
| MATERIALS      | STEEL                       |
| PRODUCT TYPE   | UMBRELLA ACCESSORY          |
| PROTECTION     | WARM TEMPERATURE PROTECTION |
| RISK/INJURY    | HEAT STRESS                 |
|                |                             |