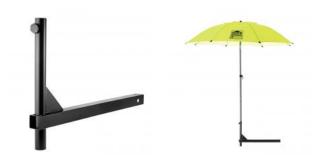

## **Shax 6193 Umbrella Trailer Hitch Mount**

### **FEATURES**

- Fits standard 2" hitch receivers
- Holds SHAX 6100 Umbrella (sold separately)
- Thumbscrew holds pole in place
- Powder-coated finish on pole

| SPECIFICATIONS |                             |
|----------------|-----------------------------|
| MATERIALS      | STEEL                       |
| PRODUCT TYPE   | UMBRELLA ACCESSORY          |
| PROTECTION     | WARM TEMPERATURE PROTECTION |
| RISK/INJURY    | HEAT STRESS                 |
|                |                             |