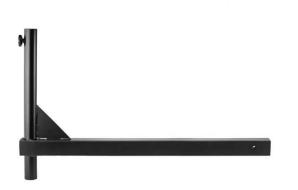

## **Shax 6193 Umbrella Trailer Hitch Mount**

### **FEATURES**

- Fits standard 2" hitch receivers
- Holds SHAX 6100 Umbrella (sold separately)
- Thumbscrew holds pole in place
- Powder-coated finish on pole

| SPECIFICATIONS |                             |
|----------------|-----------------------------|
| MATERIALS      | STEEL                       |
| PRODUCT TYPE   | UMBRELLA ACCESSORY          |
| PROTECTION     | WARM TEMPERATURE PROTECTION |
| RISK/INJURY    | HEAT STRESS                 |
|                |                             |